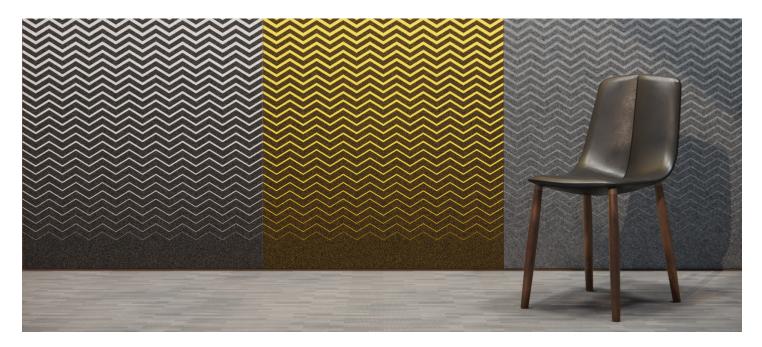

# SUBTLE HERRINGBONE

IPS-SUB-003

#### INTRODUCTION

Herringbone from the Subtle collection creates a stunning focal point for your space. The smooth printing can send a powerful message and give your visitors something to talk about as they admire it. The dynamic design of Herringbone brings a sense of quiet sophistication unlike any other.

#### EXPERIENCE CLASSICS

The herringbone pattern is a sophisticated arrangement that easily elevates any environment and does not overpower. The novel application on walls and ceilings offers an entirely new experience unlike any other on the market.

#### CONFIGURATIONS

MEDIUM SCALE

LARGE SCALE

PANEL DIMENSIONS:

| WIDTH:  | 48"  |
|---------|------|
| HEIGHT: | 108" |

**CSICREATIVE®** 