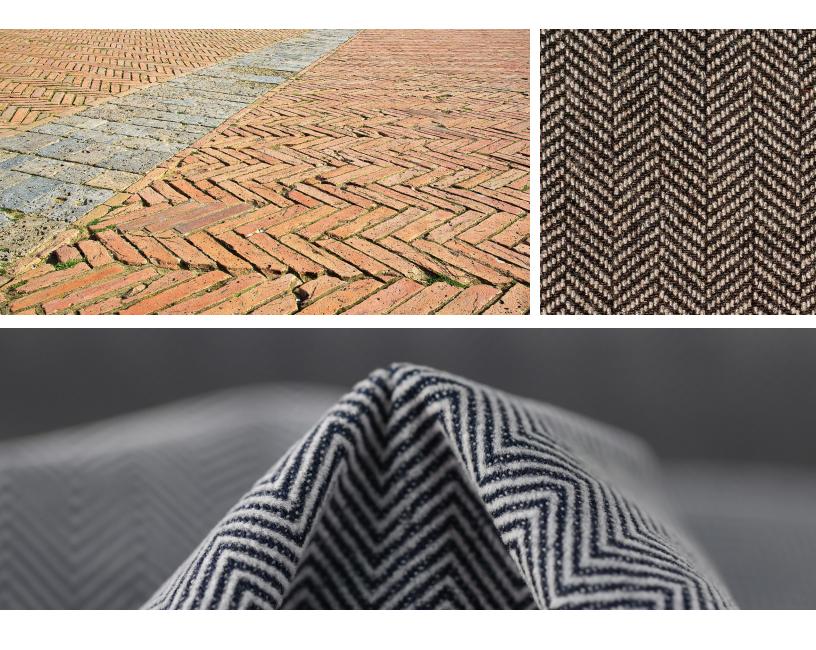

#### EXPERIENCE CLASSICS

The herringbone pattern is a sophisticated arrangement that easily elevates any environment and does not overpower. The novel application on walls and ceilings offers an entirely new experience unlike any other on the market.

**CSI**CREATIVE®

APPLICATION

CSICREATIVE®

INSTALLATION

**CSI**CREATIVE®