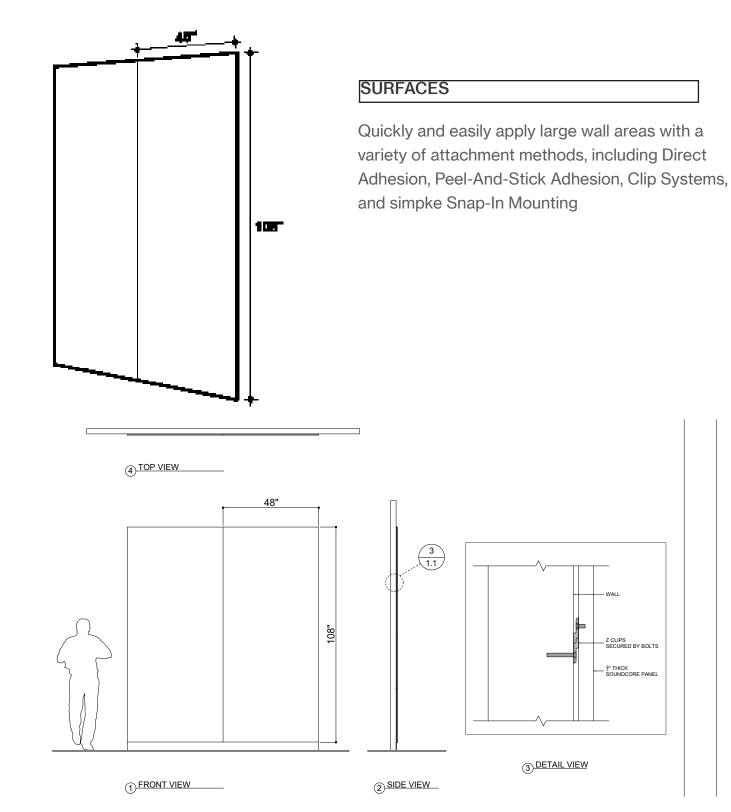

#### CONFIGURATIONS

MEDIUM SCALE

LARGE SCALE

PANEL DIMENSIONS:

| WIDTH:  | 48"  |
|---------|------|
| HEIGHT: | 108" |

**CSICREATIVE®** 

#### SPECIFICATIONS

| PRODUCT ID     | IPS-SUB-003                                                                                                                            |
|----------------|----------------------------------------------------------------------------------------------------------------------------------------|
| CONTENT        | Soundcore® Recycled PET acoustic felt, Thermaleaf® Inherently Fire Retardant Foliage, and Elements veneered Recycled PET Acoustic Felt |
| DURABILITY     | Impact resistant, shock absorbant                                                                                                      |
| WEATHERING     | Non-deteriorating, non-hygroscopic, colorfast                                                                                          |
| MAINTENANCE    | Clean with vacuum or light dusting                                                                                                     |
| WARRANTY       | Comes with industry-leading standard warranty                                                                                          |
| ENVIRONMENTAL  | LEEDv4, VOC free, 100% recyclable, non-toxic, non-allergenic,<br>anti-microbial                                                        |
| INSTALLATION   | CSI Installation Systems are product specific (see Installation page)                                                                  |
| ACOUSTICS      | 0.60 NRC                                                                                                                               |
| FLAMMABILITY   | ASTM E84: Class A                                                                                                                      |
| SUSTAINABILITY | Made from 60% recycled content and is 100% recyclable                                                                                  |