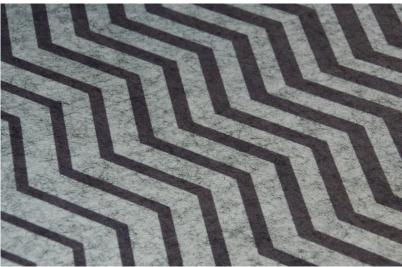

#### INTRODUCTION

Herringbone from the Subtle collection creates a stunning focal point for your space. The smooth printing can send a powerful message and give your visitors something to talk about as they admire it. The dynamic design of Herringbone brings a sense of quiet sophistication unlike any other.

#### EXPERIENCE CLASSICS

The herringbone pattern is a sophisticated arrangement that easily elevates any environment and does not overpower. The novel application on walls and ceilings offers an entirely new experience unlike any other on the market.