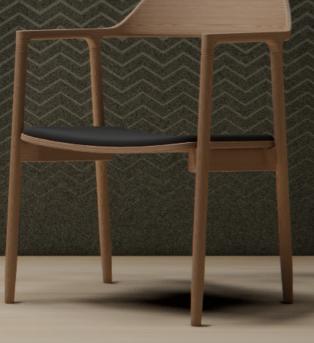

#### INTRODUCTION

Herringbone from the Subtle collection creates a stunning focal point for your space. The smooth printing can send a powerful message and give your visitors something to talk about as they admire it. The dynamic design of Herringbone brings a sense of quiet sophistication unlike any other.

#### EXPERIENCE CLASSICS

The herringbone pattern is a sophisticated arrangement that easily elevates any environment and does not overpower. The novel application on walls and ceilings offers an entirely new experience unlike any other on the market.