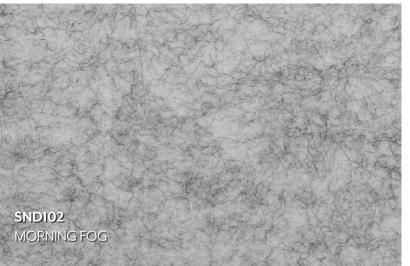

# SUBTLE HERRINGBONE

IPS-SUB-003







#### INTRODUCTION

Herringbone from the Subtle collection creates a stunning focal point for your space. The smooth printing can send a powerful message and give your visitors something to talk about as they admire it. The dynamic design of Herringbone brings a sense of quiet sophistication unlike any other.













#### EXPERIENCE CLASSICS

The herringbone pattern is a sophisticated arrangement that easily elevates any environment and does not overpower. The novel application on walls and ceilings offers an entirely new experience unlike any other on the market.



**CSI**CREATIVE®

APPLICATION





CSICREATIVE®

INSTALLATION





**CSI**CREATIVE®

#### CONFIGURATIONS







MEDIUM SCALE



LARGE SCALE



PANEL DIMENSIONS:

| WIDTH:  | 48"  |
|---------|------|
| HEIGHT: | 108" |



**CSICREATIVE®** 

#### SPECIFICATIONS

| PRODUCT ID     | IPS-SUB-003                                                                                                                            |
|----------------|-----------------------------------------------------------------------------------------------------