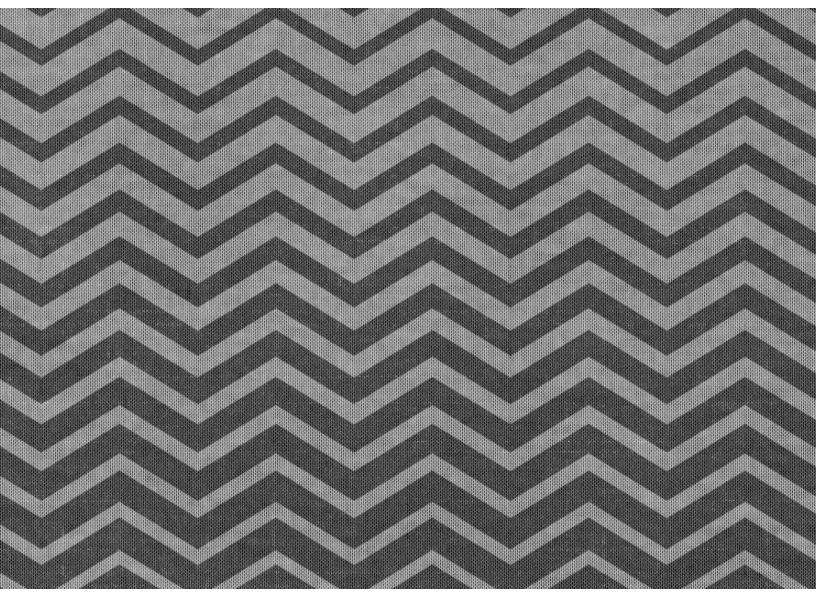

#### INTRODUCTION

Herringbone from the Subtle collection creates a stunning focal point for your space. The smooth printing can send a powerful message and give your visitors something to talk about as they admire it. The dynamic design of Herringbone brings a sense of quiet sophistication unlike any other.

#### EXPERIENCE CLASSICS

The herringbone pattern is a sophisticated arrangement that easily elevates any environment and does not overpower. The novel application on walls and ceilings offers an entirely new experience unlike any other on the market.