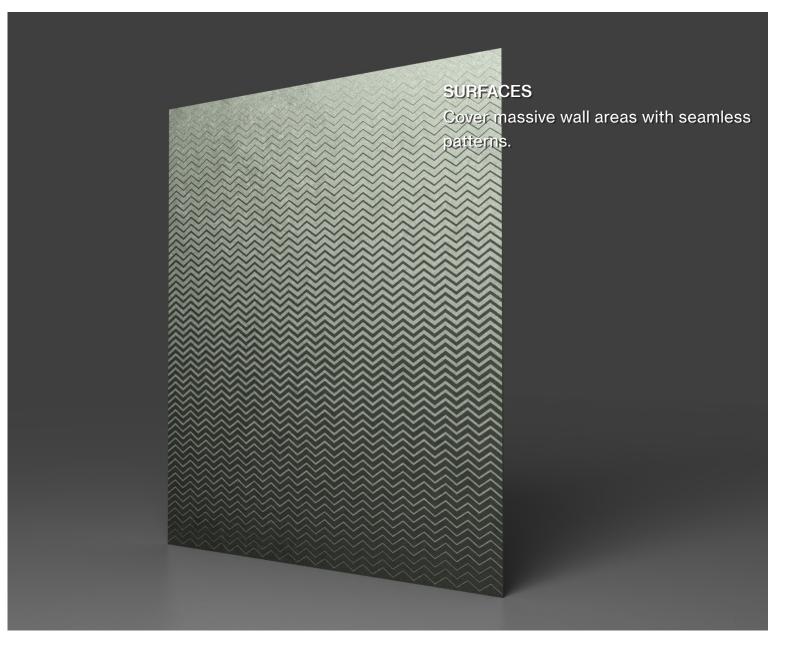

#### EXPERIENCE CLASSICS

The herringbone pattern is a sophisticated arrangement that easily elevates any environment and does not overpower. The novel application on walls and ceilings offers an entirely new experience unlike any other on the market.

#### CONFIGURATIONS

MEDIUM SCALE

LARGE SCALE

PANEL DIMENSIONS:

| WIDTH:  | 48"  |
|---------|------|
| HEIGHT: | 108" |

**CSICREATIVE®** 