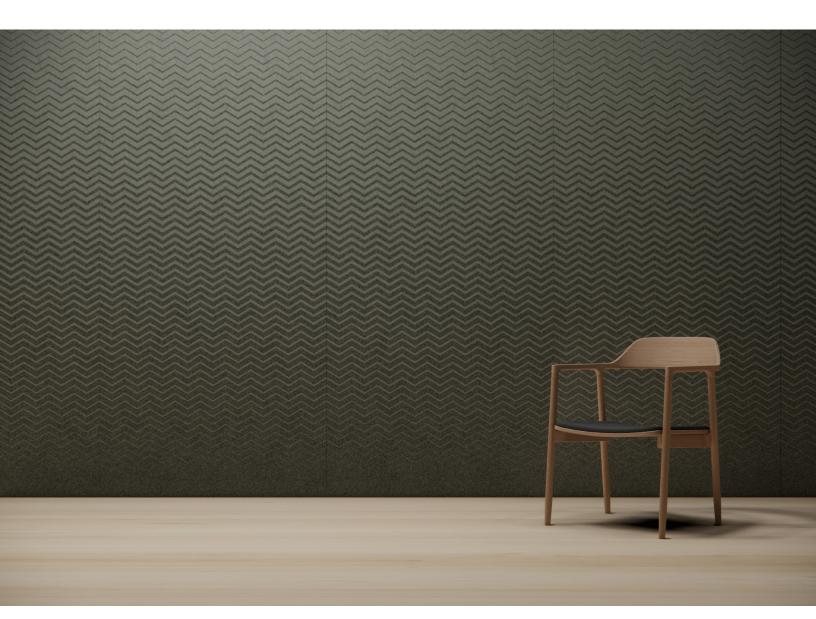

#### INTRODUCTION

Herringbone from the Subtle collection creates a stunning focal point for your space. The smooth printing can send a powerful message and give your visitors something to talk about as they admire it. The dynamic design of Herringbone brings a sense of quiet sophistication unlike any other.

#### EXPERIENCE CLASSICS

The herringbone pattern is a sophisticated arrangement that easily elevates any environment and does not overpower. The novel application on walls and ceilings offers an entirely new experience unlike any other on the market.